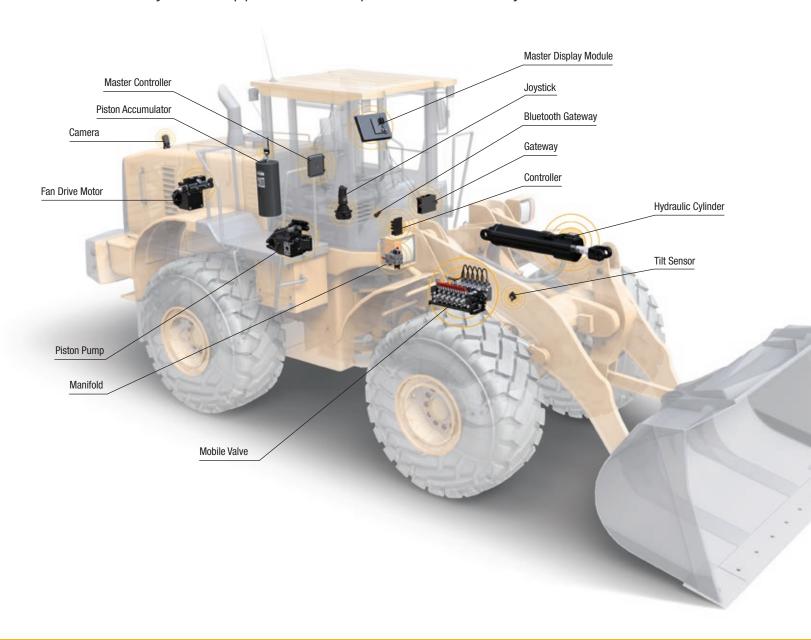

### **Easy** to Access from the Cloud

Incorporating hardware and software from different manufacturers presents challenges. The systems don't always communicate well, and the transfer of information from the machine to the Cloud is sometimes compromised. Parker IQAN® Connect solves this issue by easily integrating hardware and software into one seamless system.

**Your end-to-end solutions provider.** All IQAN° Connect components – including the pump, the controller, the software, and the gateway products – work together to maximize communication efficiency and reliability.