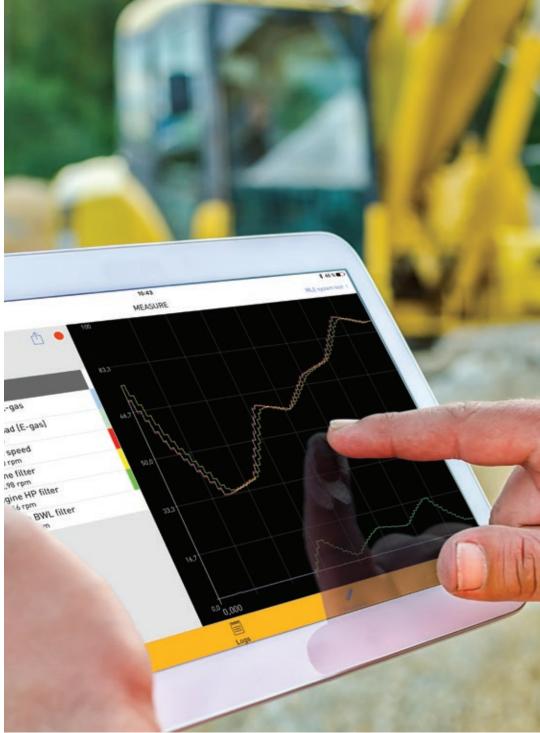

### **Easy** to Monitor and Maintain

With Parker's IQAN° Service Tools, you can reduce downtime, maximize your investment and help your team be more productive. Here's how.

Get real time diagnostics. On site and remotely, IQAN° Connect alerts you when the product experiences certain identified parameters. With its advanced graphic measuring and machine statistics collection functions, you can fine tune the system instantly. Comprehensive analytics are also available for your review.

#### Upgrade in the workshop or out in the field.

Functions can be easily customized on a laptop computer and downloaded to the IQAN® master module in a matter of minutes. Trouble-shooting and updating of application software can be done off-site, as well.